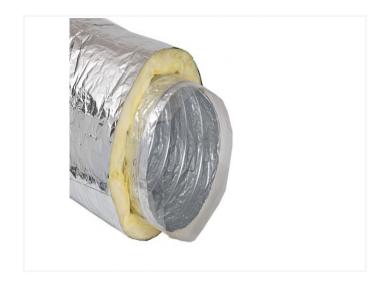

Insulated heavy duty aluminium acoustic flexible duct with fiber barrier

Components:

- core: multiple layer aluminium/polyester supported by a bronze coated wire helix fiber barrier
- insulation: 25mm thick fiberglass
- outer jacket: multiple layer aluminium/polyester