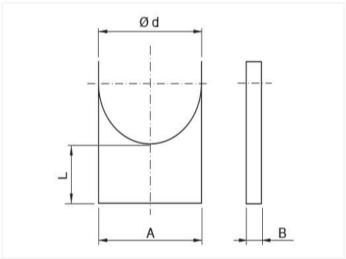

## **Technical specifications**

| SIZE | А   | В  | L  |
|------|-----|----|----|
| 80   | 83  | 30 | 75 |
| 100  | 103 | 30 | 75 |
| 125  | 128 | 30 | 75 |
| 160  | 163 | 30 | 75 |
| 200  | 203 | 30 | 75 |
| 250  | 253 | 30 | 75 |
| 315  | 318 | 30 | 75 |
| 400  | 403 | 30 | 75 |
| 500  | 503 | 30 | 75 |
| 630  | 633 | 30 | 75 |

## MDR is used to fix ducts standing on joists

- with fixing holes in the base
- L dimension can vary:

- size 63-250: between 100 and 200mm
- size 315-630: between 100 and 250mm
- other height can be arranged by installing 2 duct supports with L=100, one inside the other. These can be locked with 2 self-tapping screws on each short side.